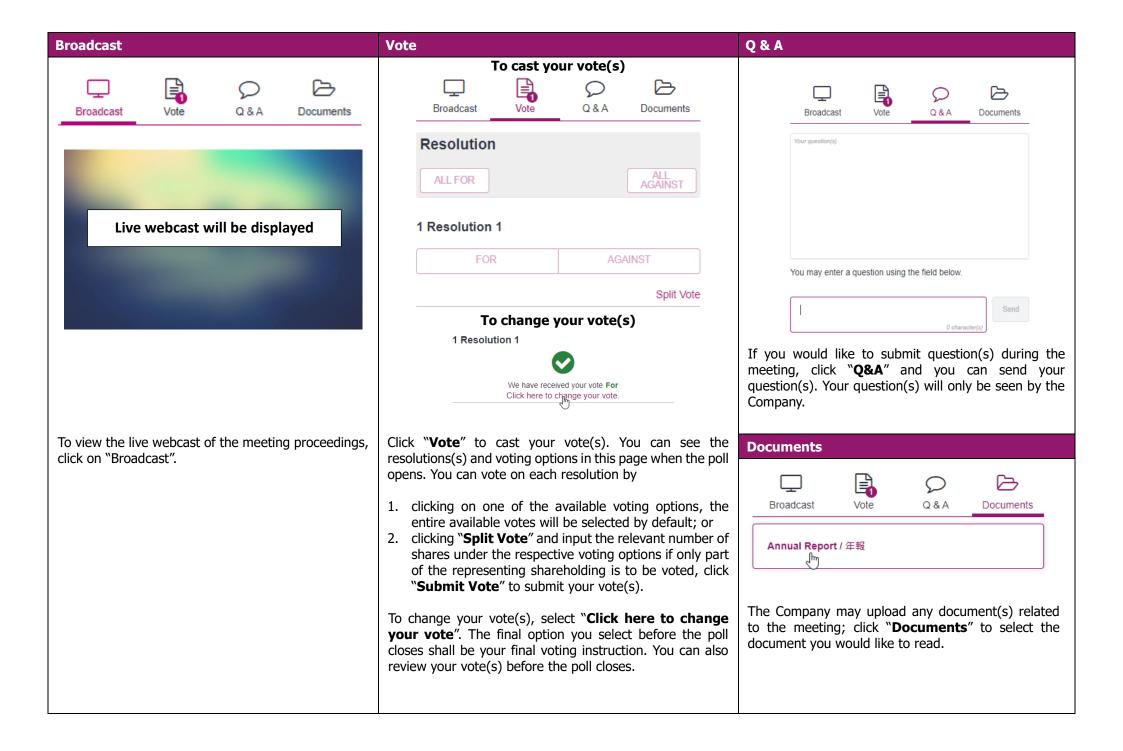

## **Computershare** Online Meeting User Guide

| Visit Website                                                                                                            | Login (Registered Shareholder)                                                                                                                                                                                                                                                                                                                                            | Login (Non-registered Shareholder / Proxy /                                                                                                                                                                                                                                                                                                                                                                                             |
|--------------------------------------------------------------------------------------------------------------------------|---------------------------------------------------------------------------------------------------------------------------------------------------------------------------------------------------------------------------------------------------------------------------------------------------------------------------------------------------------------------------|-----------------------------------------------------------------------------------------------------------------------------------------------------------------------------------------------------------------------------------------------------------------------------------------------------------------------------------------------------------------------------------------------------------------------------------------|
|                                                                                                                          |                                                                                                                                                                                                                                                                                                                                                                           | Corporate Representative)                                                                                                                                                                                                                                                                                                                                                                                                               |
| Computershore Annual General Meeting  Welcome to Annual General Meeting  JOIN MEETING NOW  Attend Annual General Meeting | Shareholder Invitation Guest  If you are a shareholder and hold your shares directly with the Issuer.  SHAREHOLDER number  Last Name / PIN (if applicable)  SIGN IN                                                                                                                                                                                                       | Shareholder Invitation Guest  If you have received an email invitation for this meeting, please enter your invite code below.  Invite Code  Enter your invite code. e.g. G-ABCDEFG or ABCD  SIGN IN                                                                                                                                                                                                                                     |
| Select your preferred display language on the top right corner of the online platform.  Click "Join Meeting Now".        | If you are a registered shareholder, please select "Shareholder". Enter your Shareholder Number, Password and click "Sign In".  Shareholder Number ("SRN") Please refer to the notification letter sent to you. It is a 10-digit shareholder reference number starting with "C".  Password Please enter the password as indicated in the notification letter sent to you. | If you are a non-registered shareholder or a proxy or a corporate representative, you will receive an invitation email with a meeting URL if you have provided your email address. Upon clicking the URL, you will be directed to the meeting page. Click "Join Meeting Now" and click "Sign In".  Alternatively, you can select "Invitation" and enter your invitation code. The invitation code can be found in the invitation email. |